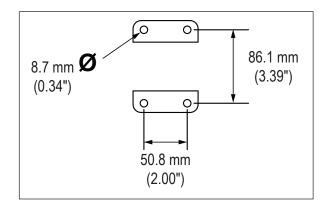

#### For YA \_ \_-15- \_ \_ Arms

- 1. Refer to Figure 1. Create the mounting pattern on the wall surface.
- 2. Refer to Figure 1. Mount the arm to the wall using four 1/4"-5/16" screws or bolts (not included) in the four locations on the mounting bracket.
- 3. Refer to Figure 3 (on page 2). Mount the monitor onto the wall arm's yoke using the provided mounting hardware.

FIGURE 1 – YA \_ \_ -15- \_ \_ MOUNTING PATTERN