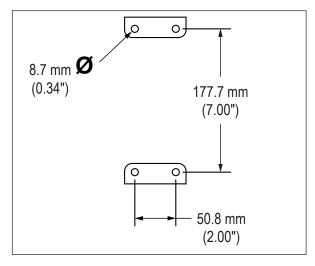

### For YA \_ \_-24- \_ \_ Arms

- 1. Refer to Figure 2. Create the mounting pattern on the wall surface.
- 2. Refer to Figure 2. Mount the arm to the wall using four 5/16" screws or bolts (not included) in the four locations on the mounting bracket.
- 3. Refer to Figure 3 (on page 2). Mount the monitor onto the wall arm's yoke using the provided mounting hardware.

FIGURE 2 – YA \_ \_ -24- \_ \_ MOUNTING PATTERN