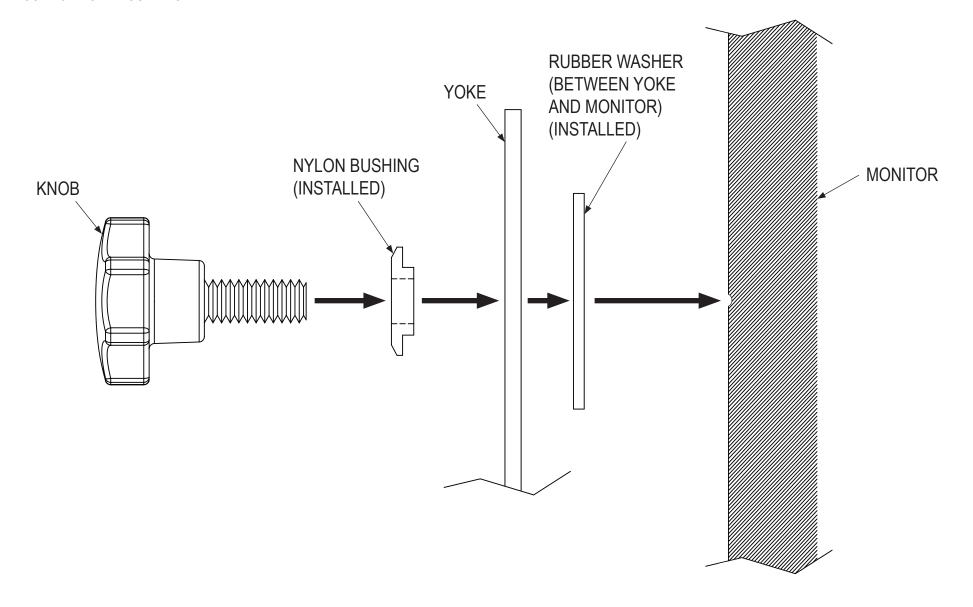

#### For YA \_ \_-15- \_ \_ Arms

- 1. Refer to Figure 1. Create the mounting pattern on the wall surface.
- 2. Refer to Figure 1. Mount the arm to the wall using four 1/4"-5/16" screws or bolts (not included) in the four locations on the mounting bracket.
- 3. Refer to Figure 3 (on page 2). Mount the monitor onto the wall arm's yoke using the provided mounting hardware.

### For YA \_ \_-24- \_ \_ Arms

- 1. Refer to Figure 2. Create the mounting pattern on the wall surface.
- 2. Refer to Figure 2. Mount the arm to the wall using four 5/16" screws or bolts (not included) in the four locations on the mounting bracket.
- 3. Refer to Figure 3 (on page 2). Mount the monitor onto the wall arm's yoke using the provided mounting hardware.

#### FIGURE 3 – YOKE MOUNTING HARDWARE